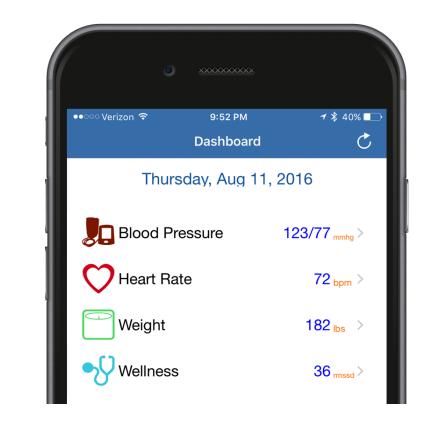

### View results on the dashboard

See your most recent blood pressure, weight, pulse and wellness results.

#### Track your blood pressure

Track changes in your blood pressure, pulse, and weight.

#### Monitor your wellness\*

Gain insights to when your wellness levels rise and fall to understand how your health changes over time.

\*Wellness measures require use of a heart rate monitor.