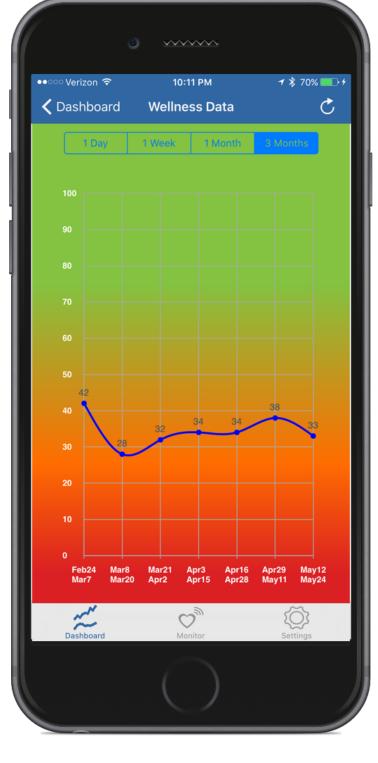

#### Monitor your wellness\*

Gain insights to when your wellness levels rise and fall to understand how your health changes over time.

\*Wellness measures require use of a heart rate monitor.