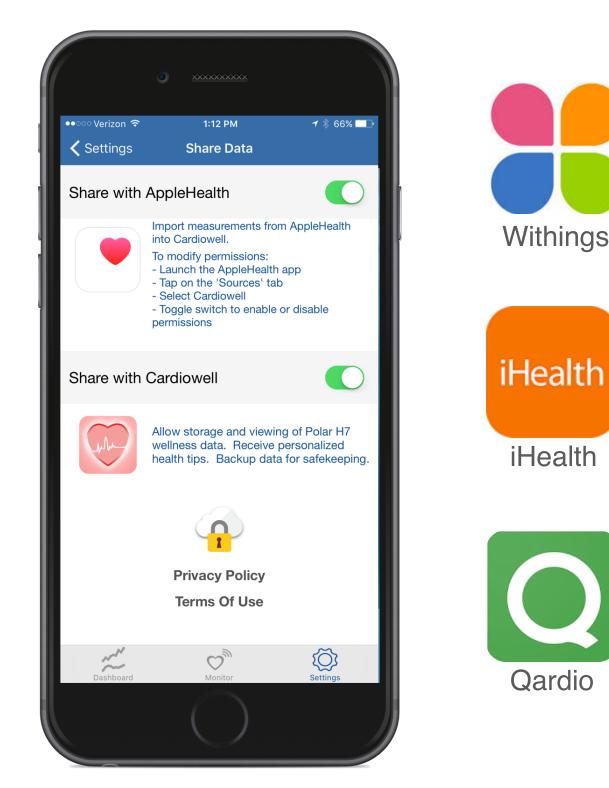

# Share your data with AppleHealth

Share with Apple HealthKit to import data from other apps.

## Share your data with Cardiowell

Share with Cardiowell to store wellness and Cardiowell's 'always connected' device data.