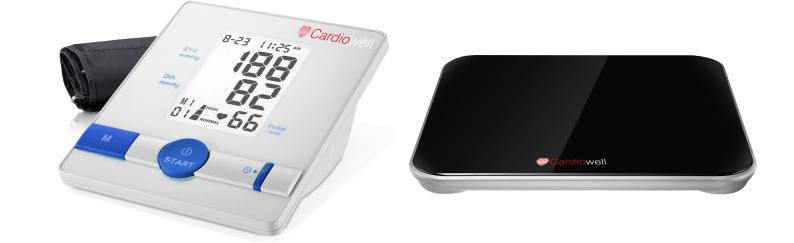

### Take your blood pressure and pulse

Data from Cardiowell 'always-connected' devices and apps that support AppleHealth Kit will be automatically imported.