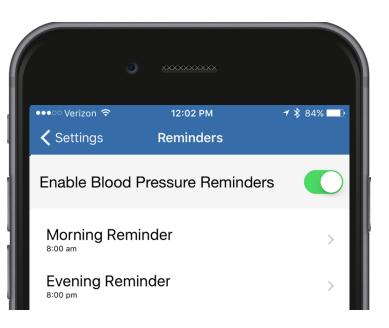

## Set blood pressure reminders

It is highly recommended to take your blood pressure regularly. Set reminders to help you better track your blood pressure.