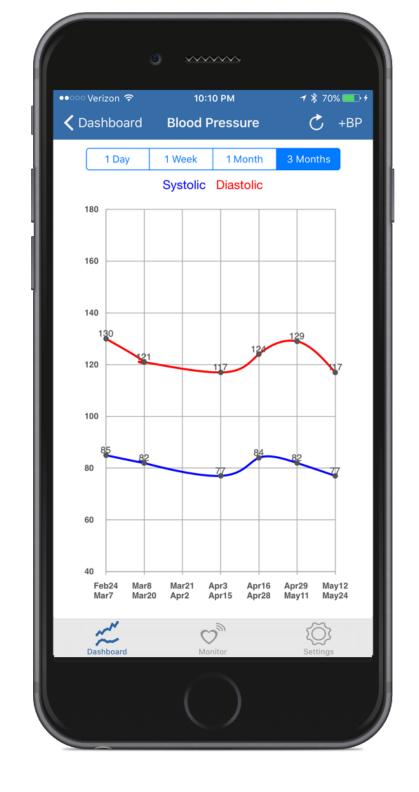

#### Track your blood pressure

Track changes in your blood pressure, pulse, and weight.